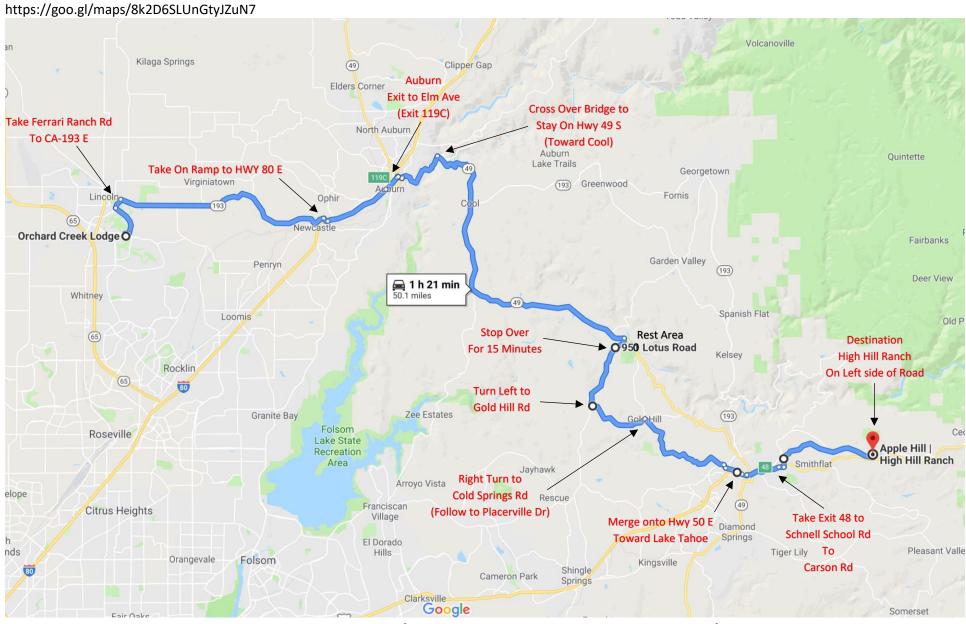

# Orchard Creek Lodge Parking Lot to Apple Hill High Hill Ranch. Tuesday, October 22, 2019 @ 9:30 AM

Rest Stop: 950 Lotus Road, Lotus, CA 95651 (Henningsen Lotus Park Playground)
High Hill Ranch: 2901 High Hill Rd, Placerville, CA 95667 (Reserved Parking on Main road by pond)

# Orchard Creek Lodge to Apple Hill | High Hill Ranch

Drive 50.1 miles, 1 h 21 min

### Take Sun City Blvd and Ferrari Ranch Rd to CA-193 E

|   |    | 6 n                                    | nin (2.0 mi) |
|---|----|----------------------------------------|--------------|
| 1 | 1. | Head northeast toward Orchard Creek Ln |              |
|   |    |                                        | — 105 ft     |
| 4 | 2. | Turn right onto Orchard Creek Ln       |              |
|   |    |                                        | 472 ft       |
| r | 3. | Turn right onto Del Webb Blvd          |              |
|   |    |                                        | — 0.2 mi     |
| 4 | 4. | Turn left onto Sun City Blvd           |              |
|   |    |                                        | — 1.3 mi     |
| Ļ | 5. | Turn right onto Ferrari Ranch Rd       |              |
|   |    |                                        | 0.4 mi       |

#### Follow CA-193 E, I-80 E and CA-49 S to Lotus Rd in Coloma

| Follow CA-193 E, 1-80 E and CA-49 S to Lotus Rd In Coloma |     |                                              |                                         |  |  |
|-----------------------------------------------------------|-----|----------------------------------------------|-----------------------------------------|--|--|
| <b>+</b>                                                  | 6   | Turn right onto CA-193 E                     |                                         |  |  |
| •                                                         |     | Tannight onto o/t 190 E                      | – 9.4 mi                                |  |  |
| Ļ                                                         | 7.  | Turn right to stay on CA-193 E               |                                         |  |  |
| *                                                         | 8.  | Take the ramp on the left onto I-80 E        | - 0.2 mi<br>- 2.8 mi                    |  |  |
| ٦                                                         | 9.  | Use the middle lane to stay on I-80 E        | - 2.8 mi                                |  |  |
| 1                                                         | 10. | . Take exit 119C toward California 49 S/Plac | • • • • • • • • • • • • • • • • • • • • |  |  |
|                                                           |     |                                              | - 0.1 mi                                |  |  |