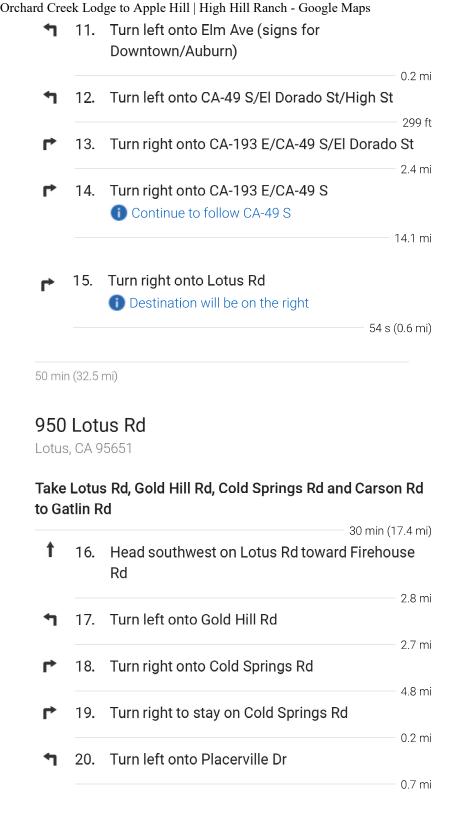

# Orchard Creek Lodge Parking Lot to Apple Hill High Hill Ranch. Tuesday, October 22, 2019 @ 9:30 AM

Rest Stop: 950 Lotus Road, Lotus, CA 95651 (Henningsen Lotus Park Playground)
High Hill Ranch: 2901 High Hill Rd, Placerville, CA 95667 (Reserved Parking on Main road by pond)

#### Follow CA-193 E, I-80 E and CA-49 S to Lotus Rd in Coloma

| Follow CA-193 E, 1-80 E and CA-49 S to Lotus Rd In Coloma |     |                                              |                                         |  |  |
|-----------------------------------------------------------|-----|----------------------------------------------|-----------------------------------------|--|--|
| <b>+</b>                                                  | 6   | Turn right onto CA-193 E                     |                                         |  |  |
| •                                                         |     | Tannight onto o/t 190 E                      | – 9.4 mi                                |  |  |
| Ļ                                                         | 7.  | Turn right to stay on CA-193 E               |                                         |  |  |
| *                                                         | 8.  | Take the ramp on the left onto I-80 E        | - 0.2 mi<br>- 2.8 mi                    |  |  |
| ٦                                                         | 9.  | Use the middle lane to stay on I-80 E        | - 2.8 mi                                |  |  |
| 1                                                         | 10. | . Take exit 119C toward California 49 S/Plac | • • • • • • • • • • • • • • • • • • • • |  |  |
|                                                           |     |                                              | - 0.1 mi                                |  |  |

https://www.google.com/maps/dir/Orchard+Creek+Lodge/950+Lotus+Rd,+Lotus,+CA+95651...

31 min (17.6 mi)